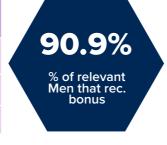

# Gender Pay Gap per Business Area, April 2023 data

The data shows the mean and median pay and bonus gap; the proportion of men and women receiving a bonus and the percentage of men and women in each quartile band.