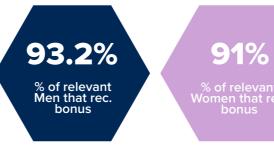

#### **CfA**

|                  | CfA             |                  |
|------------------|-----------------|------------------|
|                  | Mean<br>Average | Median<br>Middle |
| Gender Pay Gap   | 19%             | 4.8%             |
| Gender Bonus Gap | 54.3%           | 0%               |