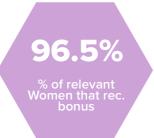

# Gender Pay Gap per Business Area, April 2023 data

The data shows the mean and median pay and bonus gap; the proportion of men and women receiving a bonus and the percentage of men and women in each quartile band.

#### **Business Support Business Finance (BSBF)**

55.4%

51.2%