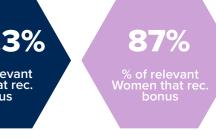

# Gender Pay Gap per Business Area, April 2023 data

The data shows the mean and median pay and bonus gap; the proportion of men and women receiving a bonus and the percentage of men and women in each quartile band.