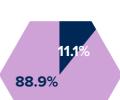

# Gender Pay Gap per Business Area, April 2023 data

The data shows the mean and median pay and bonus gap; the proportion of men and women receiving a bonus and the percentage of men and women in each quartile band.