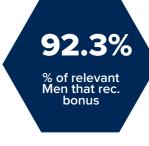

# Gender Pay Gap per Business Area, April 2023 data

The data shows the mean and median pay and bonus gap; the proportion of men and women receiving a bonus and the percentage of men and women in each quartile band.