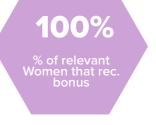

# Gender Pay Gap per Business Area, April 2023 data

The data shows the mean and median pay and bonus gap; the proportion of men and women receiving a bonus and the percentage of men and women in each quartile band.