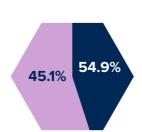

## Appendix 2 -

**Lower Quartile** 

55.4%

# Gender Pay Gap per Business Area, April 2023 data

The data shows the mean and median pay and bonus gap; the proportion of men and women receiving a bonus and the percentage of men and women in each quartile band.

Women Statistics



#### **Business Support Business Finance (BSBF)**



55.4%











51.2%



# **Upper Quartile**



### **GC** including Corporate Services

|                  | GC including Corporate<br>Services |                  |  |
|------------------|------------------------------------|------------------|--|
|                  | Mean<br>Average                    | Median<br>Middle |  |
| Gender Pay Gap   | -0.2%                              | 0%               |  |
| Gender Bonus Gap | 16.1%                              | 0%               |  |









#### **CfA**

|                  | CfA             |                  |
|------------------|-----------------|------------------|
|                  | Mean<br>Average | Median<br>Middle |
| Gender Pay Gap   | 19%             | 4.8%             |
| Gender Bonus Gap | 54.3%           | 0%               |

**Lower Middle Quar