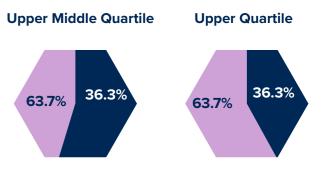

**Lower Middle Quartile** 

**Lower Middle Quartile** 

71.8%

28.2%

25%

**Lower Quartile** 

**Lower Quartile** 

67.6% 32.4%