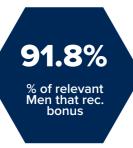

# Gender Pay Gap per Business Area, April 2023 data

The data shows the mean and median pay and bonus gap; the proportion of men and women receiving a bonus and the percentage of men and women in each quartile band.

#### **Business Support Business Finance (BSBF)**

55.4%

51.2%