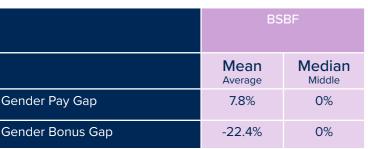

## Appendix 2 -

**Lower Quartile** 

55.4%

# Gender Pay Gap per Business Area, April 2023 data

The data shows the mean and median pay and bonus gap; the proportion of men and women receiving a bonus and the percentage of men and women in each quartile band.

Women Statistics



#### **Business Support Business Finance (BSBF)**



55.4%











51.2%



# **Upper Quartile**



### **GC** including Corporate Services

|                  | GC including Corporate<br>Services |                  |  |
|------------------|------------------------------------|------------------|--|
|                  | Mean<br>Average                    | Median<br>Middle |  |
| Gender Pay Gap   | -0.2%                              | 0%               |  |
| Gender Bonus Gap | 16.1%                              | 0%               |  |









#### **CfA**

|                  | CfA             |                  |
|------------------|-----------------|------------------|
|                  | Mean<br>Average | Median<br>Middle |
| Gender Pay Gap   | 19%             | 4.8%             |
| Gender Bonus Gap | 54.3%           | 0%