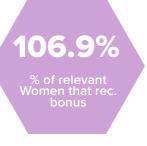

# Gender Pay Gap per Business Area, April 2023 data

The data shows the mean and median pay and bonus gap; the proportion of men and women receiving a bonus and the percentage of men and women in each quartile band.