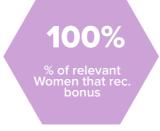

# Gender Pay Gap per Business Area, April 2023 data

The data shows the mean and median pay and bonus gap; the proportion of men and women receiving a bonus and the percentage of men and women in each quartile band.