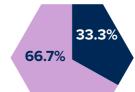

# Gender Pay Gap per Business Area, April 2023 data

The data shows the mean and median pay and bonus gap; the proportion of men and women receiving a bonus and the percentage of men and women in each quartile band.