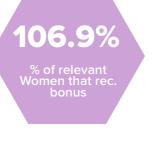

# Gender Pay Gap per Business Area, April 2023 data

The data shows the mean and median pay and bonus gap; the proportion of men and women receiving a bonus and the percentage of men and women in each quartile band.