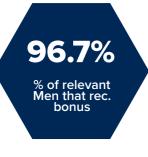

# Gender Pay Gap per Business Area, April 2023 data

The data shows the mean and median pay and bonus gap; the proportion of men and women receiving a bonus and the percentage of men and women in each quartile band.