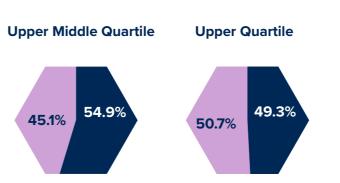

-----------------|-----------------|------------------|
|                  | Mean<br>Average | Median<br>Middle |
| Gender Pay Gap   | 19%             | 4.8%             |
| Gender Bonus Gap | 54.3%           | 0%               |

**Lower Middle Quartile** 

**Lower Middle Quartile** 

71.8%

28.2%

25%

**Lower Quartile** 

**Lower Quartile** 

67.6% 32.4%

**75**%

25%



**Upper Middle Quartile** 

**57.1**%

42.9%









#### **GC Education & Skills**

|                  | GC Educat       | Education & Skills |   |
|------------------|-----------------|--------------------|---|
|                  | Mean<br>Average | Median<br>Middle   | • |
| Gender Pay Gap   | 7.2%            | -0.7%              |   |
| Gender Bonus Gap | 32.8%           | 0%                 |   |



54.9%

45.1%



#### **GC Employment**

|                  | GC Employment   |                  |
|------------------|-----------------|------------------|
|                  | Mean<br>Average | Median<br>Middle |
| Gender Pay Gap   | 0.4%            | 0%               |
| Gender Bonus Gap | 1%              | 0.8%             |

**Lower Middle Quartile** 

70.1%

29.9%





## **Marketing Manchester**

|                  | Marketing       | Marketing Manchester |  |
|------------------|-----------------|----------------------|--|
|                  | Mean<br>Average | Median<br>Middle     |  |
| Gender Pay Gap   | 11.8%           | -2.9%                |  |
| Gender Bonus Gap | -127.4%         | 0%                   |  |







**Lower Quartile** 

**Lower Quartile** 

64.6%

35.4%



**Lower Middle Qua