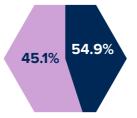

## Appendix 2 -

**Lower Quartile** 

55.4%

# Gender Pay Gap per Business Area, April 2023 data

The data shows the mean and median pay and bonus gap; the proportion of men and women receiving a bonus and the percentage of men and women in each quartile band.

Women Statistics



#### **Business Support Business Finance (BSBF)**



55.4%











51.2%



# **Upper Quartile**



### **GC** including Corporate Services

|                  | GC including Corporate<br>Services |                  |  |
|------------------|------------------------------------|------------------|--|
|                  | Mean<br>Average                    | Median<br>Middle |  |
| Gender Pay Gap   | -0.2%                              | 0%               |  |
| Gender Bonus Gap | 16.1%                              | 0%               |  |









#### **CfA**

|                  | CfA             |                  |
|------------------|-----------------|------------------|
|                  | Mean<br>Average | Median<br>Middle |
| Gender Pay Gap   | 19%             | 4.8%             |
| Gender Bonus Gap | 54.3%           | 0%               |

**Lower Middle Quartile** 

**Lower Middle