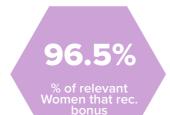

# Gender Pay Gap per Business Area, April 2023 data

The data shows the mean and median pay and bonus gap; the proportion of men and women receiving a bonus and the percentage of men and women in each quartile band.