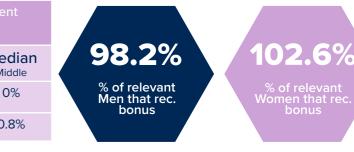

#### **GC Employment**

|                  | GC Employment   |                  |
|------------------|-----------------|------------------|
|                  | Mean<br>Average | Median<br>Middle |
| Gender Pay Gap   | 0.4%            | 0%               |
| Gender Bonus Gap | 1%              | 0.8%             |