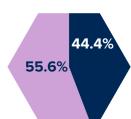

| GC Employment   |                  |
|------------------|-----------------|------------------|
|                  | Mean<br>Average | Median<br>Middle |
| Gender Pay Gap   | 0.4%            | 0%               |
| Gender Bonus Gap | 1%              | 0.8%             |

**Lower Middle Quartile** 

70.1%

29.9%





## **Marketing Manchester**

|                  | Marketing       | Marketing Manchester |  |
|------------------|-----------------|----------------------|--|
|                  | Mean<br>Average | Median<br>Middle     |  |
| Gender Pay Gap   | 11.8%           | -2.9%                |  |
| Gender Bonus Gap | -127.4%         | 0%                   |  |







**Lower Quartile** 

**Lower Quartile** 

64.6%

35.4%



**Lower Middle Quartile** 





**Upper Middle Quartile** 



**Upper Quartile**