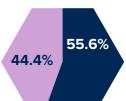

Employment**

|                  | GC Employment   |                  |
|------------------|-----------------|------------------|
|                  | Mean<br>Average | Median<br>Middle |
| Gender Pay Gap   | 0.4%            | 0%               |
| Gender Bonus Gap | 1%              | 0.8%             |

**Lower Middle Quartile** 

70.1%

29.9%





## **Marketing Manchester**

|                  | Marketing       | Marketing Manchester |  |
|------------------|-----------------|----------------------|--|
|                  | Mean<br>Average | Median<br>Middle     |  |
| Gender Pay Gap   | 11.8%           | -2.9%                |  |
| Gender Bonus Gap | -127.4%         | 0%                   |  |







**Lower Quartile** 

**Lower Quartile** 

64.6%

35.4%



**Lower Middle Quartile** 





**Upper Middle Quartile** 



**Upper Quartile**