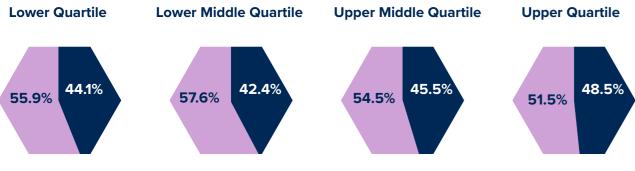

# Gender Pay Gap per Business Area, April 2023 data

The data shows the mean and median pay and bonus gap; the proportion of men and women receiving a bonus and the percentage of men and women in each quartile band.