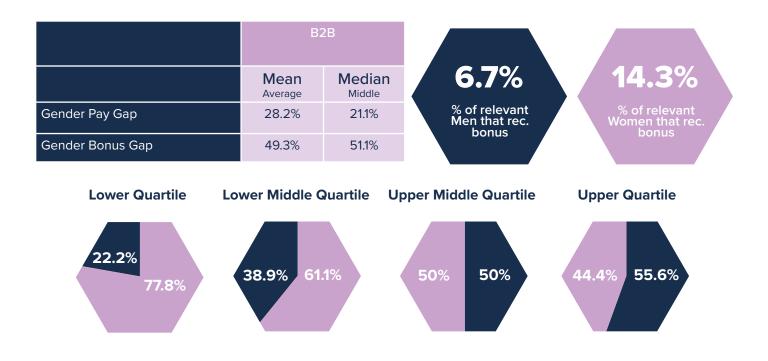

| Mean<br>Average      | Median<br>Middle     | 0%                                      | 5.7%                                      |
| Gender Pay Gap   | 7.1%                 | 6.8%                 | % of relevant<br>Men that rec.<br>bonus | % of relevant<br>Women that rec.<br>bonus |
| Gender Bonus Gap | N/A                  | N/A                  | bonus                                   | bonus                                     |
|                  |                      |                      |                                         |                                           |
| Lower Quartile L | -ower Middle G       | Quartile U           | pper Middle Quartile                    | Upper Quartile                            |

### **Business to Business (B2B)**



#### **GC Education & Skills**

|                   | GC Education & Skills  |                  |                                         |                                           |
|-------------------|------------------------|------------------|-----------------------------------------|-------------------------------------------|
|                   | <b>Mean</b><br>Average | Median<br>Middle | 10.2%                                   | 9.1%                                      |
| Gender Pay Gap    | 9.1%                   | 12.2%            | % of relevant<br>Men that rec.<br>bonus | % of relevant<br>Women that rec.<br>bonus |
| Gender Bonus Gap  | -156.2%                | -175.3%          | bonus                                   | bonus                                     |
| Lowe