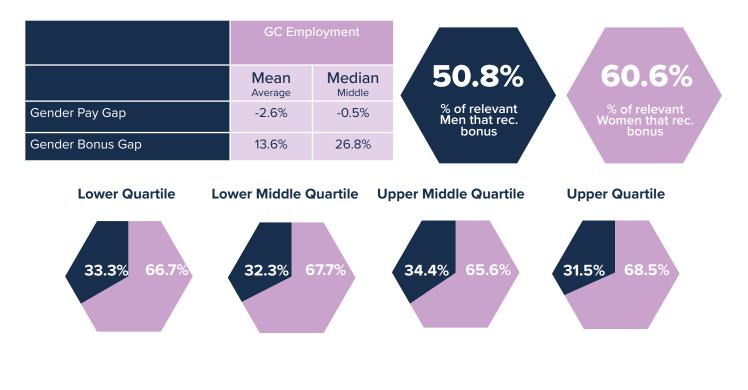

|
|-------------------|------------------------|------------------|-----------------------------------------|-------------------------------------------|
|                   | <b>Mean</b><br>Average | Median<br>Middle | 10.2%                                   | 9.1%                                      |
| Gender Pay Gap    | 9.1%                   | 12.2%            | % of relevant<br>Men that rec.<br>bonus | % of relevant<br>Women that rec.<br>bonus |
| Gender Bonus Gap  | -156.2%                | -175.3%          | bonus                                   | bonus                                     |
| Lower Quartile Lo | wer Middle G           | Quartile U       | 50% 50%                                 | Upper Quartile<br>44.1% 55.9%             |

#### **GC Employment**



### **Marketing Manchester**

|                                     | Marketing Manchester       |                  |                                         |                                           |
|-------------------------------------|----------------------------|------------------|-----------------------------------------|-------------------------------------------|
|                                     | <b>Mean</b><br>Average     | Median<br>Middle | 0%                                      | 0%                                        |
| Gender Pay Gap                      | 6.2%                       | 23%              | % of relevant<br>Men that rec.<br>bonus | % of relevant<br>Women that rec.<br>bonus |
| Gender Bonus Gap                    | 0%                         | 0%