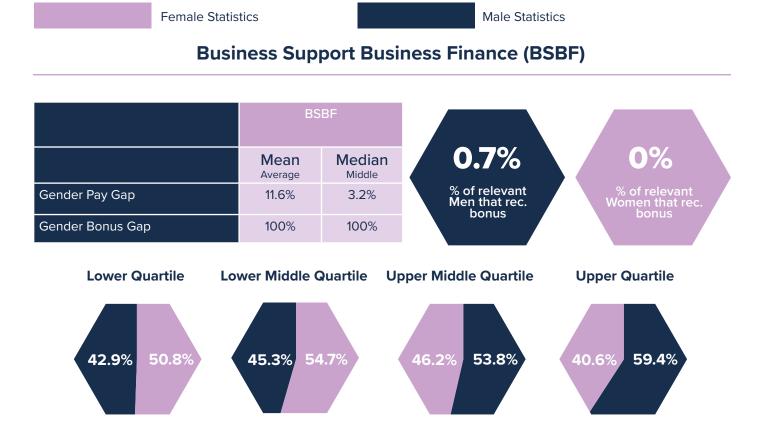

# **Appendix 1 - Gender Pay Gap per Business Area**

The data shows the mean and median pay and bonus gap; the proportion of males and females receiving a bonus and the percentage of males and females in each quartile band. Please note the bonus figure is largely based on commission payments/ On Target Earnings (OTE).



## **GC including Corporate Services**

|                  | GC including<br>Serv | g Corporate<br>⁄ices |                                         |                                           |
|------------------|----------------------|----------------------|-----------------------------------------|-------------------------------------------|
|                  | Mean<br>Average      | Median<br>Middle     | 0%                                      | 5.7%                                      |
| Gender Pay Gap   | 7.1%                 | 6.8%                 | % of relevant<br>Men that rec.<br>bonus | % of relevant<br>Women that rec.<br>bonus |
| Gender Bonus Gap | N/A                  | N/A                  | bonus                                   | bonus